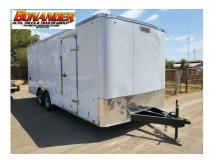

## 2023 Cargo Express EX FLAT 8.5X20 W/ BARN DOORS VPF044457 Cargo / Enclosed Trailer

| Stock#: 21300CX                                                            | VIN#: PF044457      | Year: 2023            |
|----------------------------------------------------------------------------|---------------------|-----------------------|
| Manufacturer: Cargo Express                                                | Width: 101" or 8'5" | Length: 240" or 20'0" |
| GVWR: 9990                                                                 | Color: WHITE        | #Axles: 2             |
| URL: https://bakersfieldtrailer.com/2023-cargo-express-ex-flat-8-4jrn.html |                     |                       |

## Description

CARGO EXPRESS ENCLOSED TRIALER 8.5X20 WITH BARN DOORS

Perfect construction trailer to use all necessary space for arriving to a job site or for those who are moving and would rather invest in a trailer than throw their money to a rental truck to move their belongings.